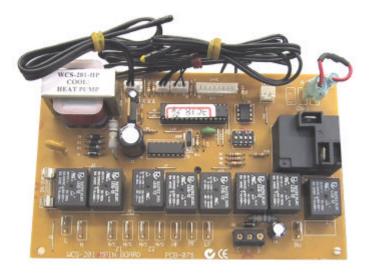

**WCS-201Z Wall Control Plate** 

CONTROL OPTIONS - WATER COOLED COOL/ELECTRIC HEAT.

WATER COOLED REVERSE CYCLE.

CHILLED WATER / ELECTRIC HEAT.

CHILLED WATER / HOT WATER HEATING.

WCS-201-HP Cool/Electric Heat

- 3 HP 1 PH compressor relay.
- Optional condenser water pump start signal.
- Optional water flow verification before compressor start on heat mode.
- DDC interface.

WCS-201-EH Reverse Cycle

- 3 HP 1 PH compressor relay.
- 25 AMP 1 PH heater relay.
- HP/LP-HT safety circuit.
- DDC interface.