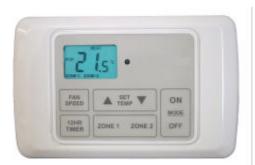

## "WCS" SERIES AIR CONDITIONING CONTROL FOR APARTMENTS - HOTELS - OFFICES

 $\epsilon$ 

- Easy to read backlight LCD display.
- Select temperature in 0.5°C increments.
- · Single or dual sensors averaging.
- Check temperature of each zone.
- Slim profile only 12mm.
- Mounting fits standard wall bracket control.

**WCS-201Z Wall Control Plate** 

CONTROL OPTIONS - WATER COOLED COOL/ELECTRIC HEAT.

WATER COOLED REVERSE CYCLE.

CHILLED WATER / ELECTRIC HEAT.

CHILLED WATER / HOT WATER HEATING.

WCS-201-HP Cool/Electric Heat