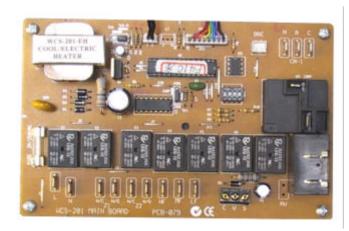

**WCS-201Z Wall Control Plate** 

CONTROL OPTIONS - WATER COOLED COOL/ELECTRIC HEAT.

WATER COOLED REVERSE CYCLE.

CHILLED WATER / ELECTRIC HEAT.

CHILLED WATER / HOT WATER HEATING.

WCS-201-HP Cool/Electric Heat

- 3 HP 1 PH compressor relay.
- Optional condenser water pump start signal.
- Optional water flow verification before compressor start on heat mode.
- DDC interface.

WCS-201-EH Reverse Cycle

- 3 HP 1 PH compressor relay.
- 25 AMP 1 PH heater relay.
- HP/LP-HT safety circuit.
- DDC interface.