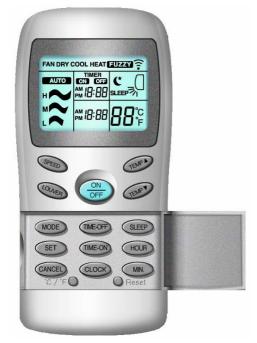

# LCD-2001-IR SERIES AIR CONDITIONING MICROPROCESSOR CONTROLLER

( (

FAN DRY COOL HEAT TUTTA

AUTO ON OFF

## INTRODUCTION.

The LCD-2001-IR microprocessor controller incorporates the latest innovations in both hardware & software design. The integration of these latest advances in microcomputer technology provide the equipment manufacturer with enhanced system performance and a high level of reliability. A combination of stylish design with the large backlit LCD display & easy to use button layout increase consumer appeal for the air conditioner.

## FEATURES.

- New millennium style compact LCD-IR casing.
- · Soft pastel back lit LCD display.
- Large easy to read LCD screen (40 x 28mm).
- · Real time clock.
- Auto start/stop timer.
- Easy to use soft touch buttons.
- Display temperature selection option °C or °F.

## Operating modes.

 The control has a choice of 5 operational modes. On pressing the mode button the LCD display will illuminate & the mode icon will be displayed. With each press of the mode button the mode icon will change to indicate the mode selected. The available modes are:

Fan → Dry → Cool → Heat → Fuzzy. (Selected mode indicated on display).

- Fan speed selection Auto → High → Medium → Low.
  (Icon indicates fan speed selected).
- Sleep function Set on (Icon on)
- Set off (icon off).
- Louvre operation Set on (Icon on)
- → Set off (icon off).