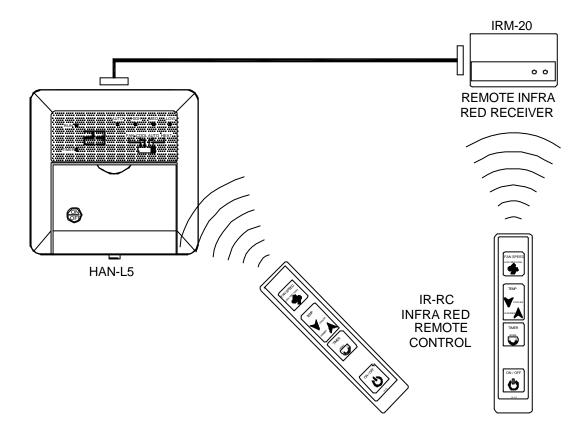

## EXTENDED REMOTE INFRA RED CONTROL WITH IRM-20 ACCESSORY.

All HAN-L5 and HAN-L5B microprocessor controllers are fitted with an infra red receiver to allow remote control using the "IR-RC" infra red commander unit for armchair control. The use of the IRM-20 remote receiver module enables the HAN-L5 to be switched from another area by using the "ÏR-RC" commander unit.

The IRM-20 simply plugs on to the HAN-L5 wall control and is supplied with a small wall enclosure which contains an infra red receiver and green LED to indicate air conditioning system is on.

Order code for the kit is: IRC/S-20.