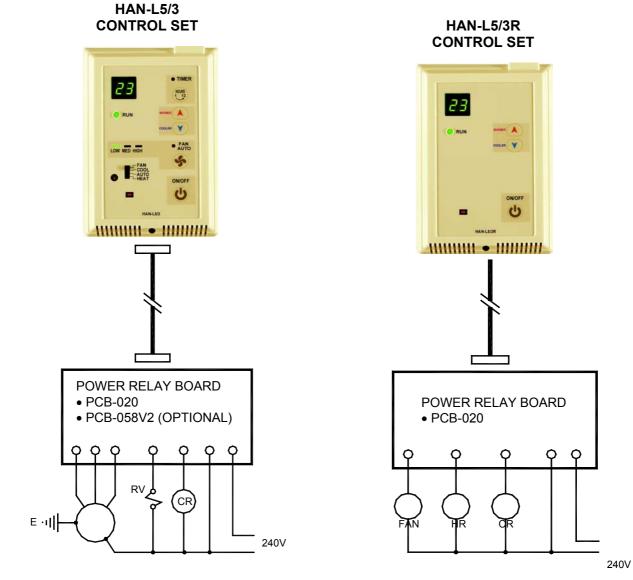

## **Description.**

The HAN-L5/3 is a versatile air conditioning system controller suitable for use with any cool only, cool electric/electric heat or reverse cycle (heat pump) or split or packaged air conditioner. It is also suitable for use with chilled/hot water fan coil units or chilled water electric heat fan coil units.

The HAN-L5/3R is for use in hotels – resort – serviced apartments where basic easy to use functions are required. The control is pre-programmed for auto change over from cool to heat. The room occupant has only to turn the control on and set the required temperature.

Several power relay modules are available for use with both models depending on the installation requirements.

IN THE INTEREST OF CONTINUOUS PRODUCT IMPROVEMENT SPECIFICATIONS OR PERFORMANCE DATA MAY CHANGE WITHOUT NOTICE.