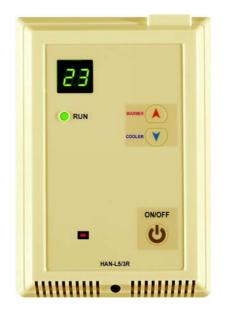

#### HAN-L5/3R WALL CONTROL.

- A pre programmed controller for use with heat pump/cool/electric heat or water cooled units.
- Designed for use in hotels or resorts where simple easy to use control is required.