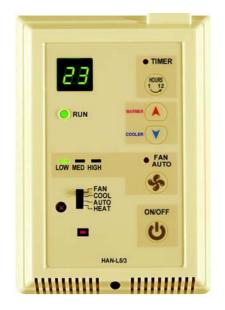

#### HAN-L5/3 WALL CONTROL

- Fan-Cool-Auto-Heat mode selection.
- 3 fan speed & auto fan selection.
- Easy to read display.
- 1-12 hour delay start or stop timer.
- Suits heat pump or cool/electric heat air conditioners.
- Infra red equipped.