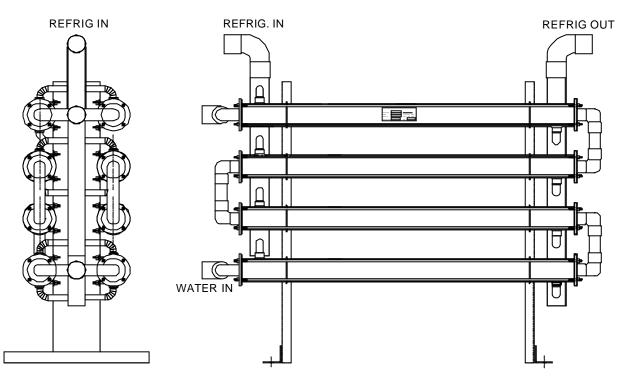

#### **DESCRIPTION.**

The **CAMPBELL** "CDSH" series mechanically cleanable de-superheaters designed for refrigeration or air conditioning plants with refrigerants R22, R134A and all blends and substitute refrigerants suitable for use with non ferrous materials. Designed for ease of installation, the "CDSH" de-superheaters are installed in the compressor discharge line. The proven counterflow design will not trap oil or liquid and will not allow entrained oil to flow back to the compressor on the off cycle.

#### MAINTENANCE.

Water tubes can be mechanically brushed clean as the water end plates and return bends are removable.

### SPECIFICATIONS.

Refrigerant shell Water tubes model CDSH Water tubes model CDSH-CN Tube plates Removable end plates 316 stainless steel.Extended surface copper.Extended surface 90/10 cupro nickel.316 stainless steel.316 stainless steel.