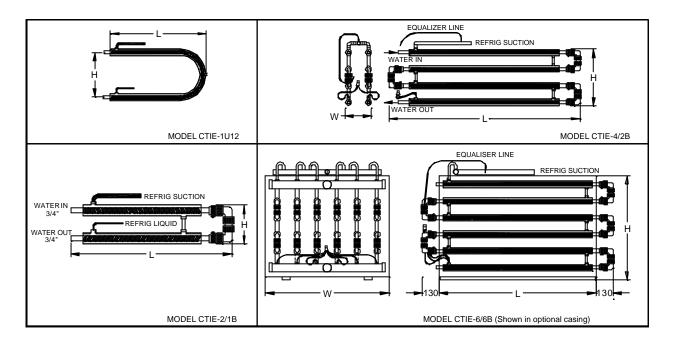

The "CTIE" series evaporators are of robust construction and are suitable for refrigerants R22, R134A, R-407A, R-408A (FX-10) and all blends and substitute refrigerants suitable for use with non ferrous materials. The counterflow design provides an efficient method of heat exchange while minimising oil trapping.

Multi-bank models are supplied with liquid distributor ready for the field fitting of a TX valve.

#### MAINTENANCE.

Water tubes can be mechanically brushed clean as the polybutylene water return bends are removable.

### **SPECIFICATIONS.**

Outer refrigerant tube Descaled copper to AS 1135. Water tubes Extended surface titanium.