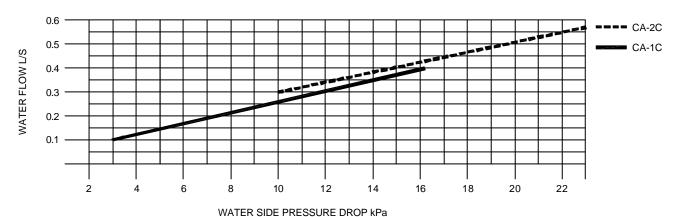

## **WATER FLOW VS. WATER P.D.**

| Model  | *Nom.    | Water     | Nominal  | Refrig.    | Dimensions |     |       |    |         |    | Weight |
|--------|----------|-----------|----------|------------|------------|-----|-------|----|---------|----|--------|
|        | Cap. THR | Conns.    | Water    | Conns.     |            |     | Water |    | Refrig. |    | (kg)   |
|        | (kW)     | In / Out  | Flow     | In / Out   | Н          | D   | W1    | W2 | R1      | R2 |        |
| CA-1 C | 4.5      | 1/2" FBSP | 0.20 l/s | 3/8" Flare | 270        | 155 | 215   | 33 | 170     | 60 | 4      |
| CA-2C  | 8.9      | 1/2" FBSP | 0.39 l/s | 3/8" Flare | 310        | 155 | 245   | 35 | 190     | 65 | 5      |