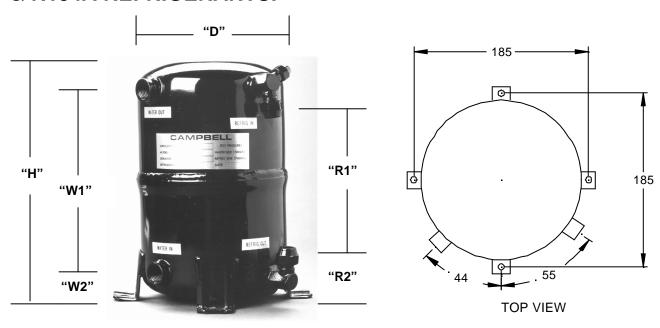

## **WATER FLOW VS. WATER P.D.**

| Model  | *Nom.    | Water     | Nominal  | Refrig.    | Dimensions |     |       |    |         |    | Weight |
|--------|----------|-----------|----------|------------|------------|-----|-------|----|---------|----|--------|
|        | Cap. THR | Conns.    | Water    | Conns.     |            |     | Water |    | Refrig. |    | (kg)   |
|        | (kW)     | In / Out  | Flow     | In / Out   | Н          | D   | W1    | W2 | R1      | R2 |        |
| CA-1 C | 4.5      | 1/2" FBSP | 0.20 l/s | 3/8" Flare | 270        | 155 | 215   | 33 | 170     | 60 | 4      |
| CA-2C  | 8.9      | 1/2" FBSP | 0.39 l/s | 3/8" Flare | 310        | 155 | 245   | 35 | 190     | 65 | 5      |