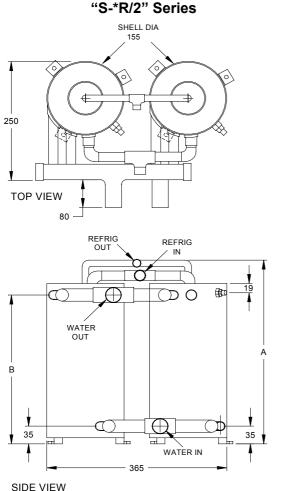

## HEAT RECOVERY DISCHARGE GAS DE-SUPERHEATERS.

| Model   | Refrig. Conns. |        | Water Conns. | Dim. | Dim. | Weight |
|---------|----------------|--------|--------------|------|------|--------|
| Fresh   | ln             | / Out  | In / Out     | Α    | В    | kg     |
| S-4R/2H | 22mm           | 19mm   | 32mm         | 294  | 249  | 24     |
| S-5R/2H | 22mm           | 19mm   | 32mm         | 330  | 293  | 27     |
| S-6R/2H | 29mm           | 19mm   | 32mm         | 398  | 333  | 31     |
|         |                |        |              |      |      |        |
| S-3R/2V | 22mm           | 12.5mm | 32mm         | 458  | _    | 20     |
| S-4R/2V | 22mm           | 12.5mm | 32mm         | 565  | _    | 22     |
| S-5R/2V | 22mm           | 15mm   | 32mm         | 650  | _    | 25     |
| S-6R/2V | 22mm           | 15mm   | 32mm         | 730  | _    | 30     |