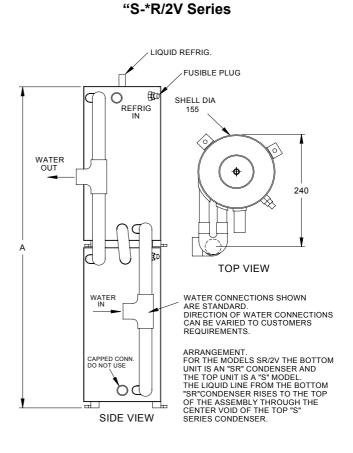

## HEAT RECOVERY DISCHARGE GAS DE-SUPERHEATERS.

| Model   | Refrig. Conns. |        | Water Conns. | Dim. | Dim. | Weight |
|---------|----------------|--------|--------------|------|------|--------|
| Fresh   | ln             | / Out  | In / Out     | Α    | В    | kg     |
| S-4R/2H | 22mm           | 19mm   | 32mm         | 294  | 249  | 24     |
| S-5R/2H | 22mm           | 19mm   | 32mm         | 330  | 293  | 27     |
| S-6R/2H | 29mm           | 19mm   | 32mm         | 398  | 333  | 31     |
|         |                |        |              |      |      |        |
| S-3R/2V | 22mm           | 12.5mm | 32mm         | 458  | _    | 20     |
| S-4R/2V | 22mm           | 12.5mm | 32mm         | 565  | _    | 22     |
| S-5R/2V | 22mm           | 15mm   | 32mm         | 650  | _    | 25     |
| S-6R/2V | 22mm           | 15mm   | 32mm         | 730  | _    | 30     |