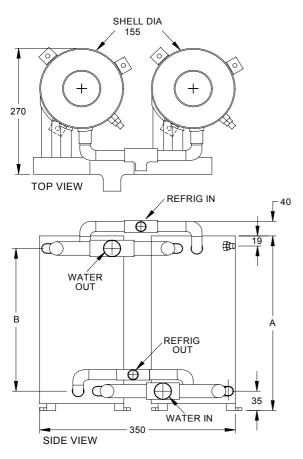

## HORIZONTAL ASSEMBLY S-/2H & CN/2H

VERTICAL ASSEMBLY S-/2V & CN/2V SERIES

| Models |          | Refrig. Conns. |      | Water Conns. | Dim. | Dim. | Weight |
|--------|----------|----------------|------|--------------|------|------|--------|
| Fresh  | Salt     | ln i           | Out  | In / Out     | Α    | В    | kg     |
| S-4/2H | & CN4/2H | 22mm           | 19mm | 32mm         | 274  | 226  | 22     |
| S-5/2H | & CN5/2H | 22mm           | 19mm | 32mm         | 318  | 270  | 25     |
| S-6/2H | & CN6/2H | 29mm           | 19mm | 32mm         | 374  | 310  | 29     |
|        |          |                |      |              |      |      |        |
| S-4/2V | & CN4/2V | 22mm           | 22mm | 32mm         | 565  | -    | 22     |
| S-5/2V | & CN5/2V | 22mm           | 22mm | 32mm         | 650  | -    | 25     |
| S-6/2V | & CN6/2V | 22mm           | 22mm | 32mm         | 730  | -    | 29     |

NOTE: Fresh water models eg. S-4/2H & S-4/2V all have copper manifolds & fittings.

Marine salt water models eg. CN4/2H & CN-4/2V have 90/10 cupro nickel water manifolds.