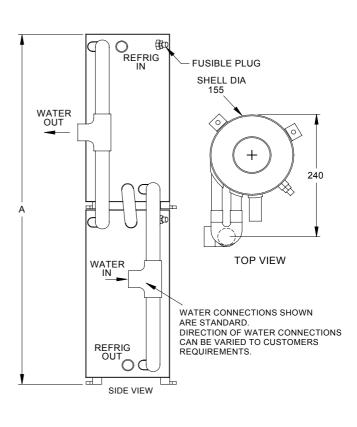

## HORIZONTAL ASSEMBLY S-/2H & CN/2H

VERTICAL ASSEMBLY S-/2V & CN/2V SERIES

| Models |          | Refrig. Conns. |      | Water Conns. | Dim. | Dim. | Weight |
|--------|----------|----------------|------|--------------|------|------|--------|
| Fresh  | Salt     | ln i           | Out  | In / Out     | Α    | В    | kg     |
| S-4/2H | & CN4/2H | 22mm           | 19mm | 32mm         | 274  | 226  | 22     |
| S-5/2H | & CN5/2H | 22mm           | 19mm | 32mm         | 318  | 270  | 25     |
| S-6/2H | & CN6/2H | 29mm           | 19mm | 32mm         | 374  | 310  | 29     |
|        |          |                |      |              |      |      |        |
| S-4/2V | & CN4/2V | 22mm           | 22mm | 32mm         | 565  | -    | 22     |
| S-5/2V | & CN5/2V | 22mm           | 22mm | 32mm         | 650  | -    | 25     |
| S-6/2V | & CN6/2V | 22mm           | 22mm | 32mm         | 730  | -    | 29     |

NOTE: Fresh water models eg. S-4/2H & S-4/2V all have copper manifolds & fittings.

Marine salt water models eg. CN4/2H & CN-4/2V have 90/10 cupro nickel water manifolds.