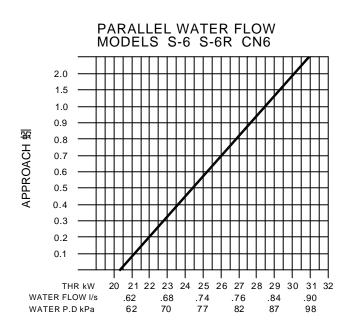

## AQUA SYSTEMS HEAT EXCHANGERS WATER COOLED CONDENSER PERFORMANCE CURVES

WATER FLOW BASED ON WATER ENTERING AT 30蚓 AND 42蚓 CONDENSING TEMPERATURE.

WATER FLOW BASED ON WATER ENTERING AT 30蚓 AND 42蚓 CONDENSING TEMPERATURE.

**NOTE:** THE APPROACH TEMPERATURE IS THE DIFFERENCE BETWEEN THE CONDENSING TEMPERATURE AND THE LEAVING WATER TEMPERATURE.

IN THE INTEREST OF CONTINUOUS PRODUCT IMPROVEMENT SPECIFICATIONS OR PERFORMANCE DATA MAY CHANGE WITHOUT NOTICE.