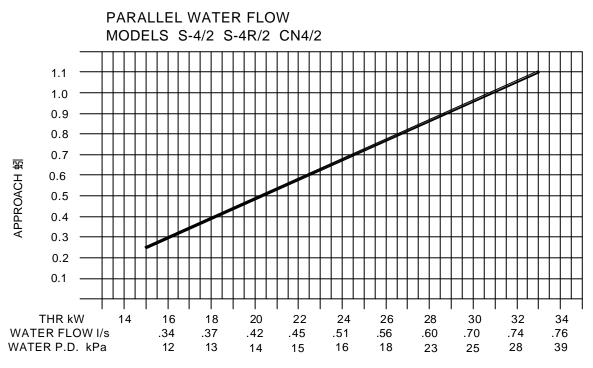

## AQUA SYSTEMS HEAT EXCHANGERS WATER COOLED CONDENSER PERFORMANCE CURVES

WATER FLOW BASED ON WATER ENTERING AT 30蚓 AND 42蚓 CONDENSING TEMPERATURE.

**NOTE:** THE APPROACH TEMPERATURE IS THE DIFFERENCE BETWEEN THE CONDENSING TEMPERATURE AND THE LEAVING WATER TEMPERATURE.

AQUA SYSTEMS CONDENSERS/EVAPORATORS CAN BE USED IN PARALLEL FOR LARGE SYSTEMS AND ARE COST COMPETITIVE FOR SYSTEMS UP TO AND EXCEEDING 110kW.

FOR MULTIPLE APPLICATIONS, AQUA SYSTEMS HEAT EXCHANGERS CAN BE SUPPLIED WITH WATER AND REFRIGERANT DISTRIBUTION MANIFOLDS.