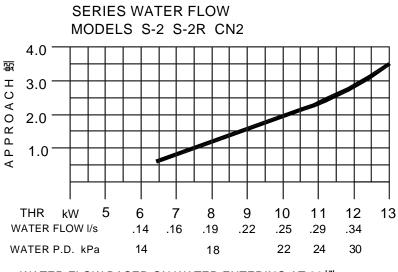

## AQUA SYSTEMS HEAT EXCHANGERS WATER COOLED CONDENSER PERFORMANCE CURVES

WATER FLOW BASED ON WATER ENTERING AT 30 蚓 AND 42蚓 CONDENSING TEMPERATURE. AVERAGE WATER TEMPERATURE RISE 8K.

WATER FLOW BASED ON WATER ENTERING AT 30蚓 AND 42蚓 CONDENSING TEMPERATURE. AVERAGE WATER TEMPERATURE RISE 9K.

## **NOTE:** THE APPROACH TEMPERATURE IS THE DIFFERENCE BETWEEN THE CONDENSING TEMPERATURE AND THE LEAVING WATER TEMPERATURE.

IN THE INTEREST OF CONTINUOUS PRODUCT IMPROVEMENT SPECIFICATIONS OR PERFORMANCE DATA MAY CHANGE WITHOUT NOTICE.