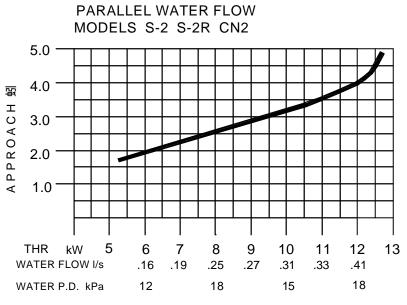

## AQUA SYSTEMS HEAT EXCHANGERS WATER COOLED CONDENSER PERFORMANCE CURVES

WATER FLOW BASED ON WATER ENTERING AT 30 蚓 AND 42蚓 CONDENSING TEMPERATURE. AVERAGE WATER TEMPERATURE RISE 8K.

WATER FLOW BASED ON WATER ENTERING AT 30蚓 AND 42蚓 CONDENSING TEMPERATURE. AVERAGE WATER TEMPERATURE RISE 9K.

## **NOTE:** THE APPROACH TEMPERATURE IS THE DIFFERENCE BETWEEN THE CONDENSING TEMPERATURE AND THE LEAVING WATER TEMPERATURE.

IN THE INTEREST OF CONTINUOUS PRODUCT IMPROVEMENT SPECIFICATIONS OR PERFORMANCE DATA MAY CHANGE WITHOUT NOTICE.